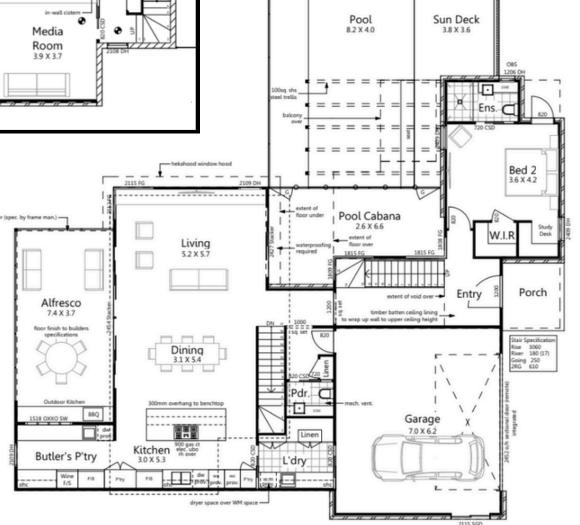

This entry-level home makes a big impression, featuring four generous bedrooms, a media room, and two distinct facade options to suit your style. Designed to maximise a compact block, it's proof that practical doesn't have to mean plain.