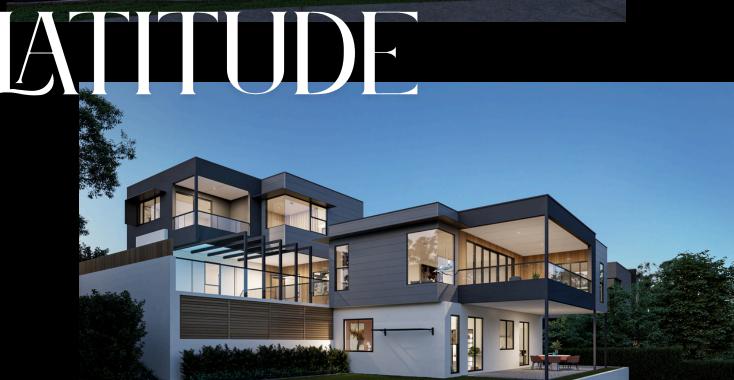

A modern, minimalist design perfectly suited to a sloping block, this home features striking timber accents and expansive glazing to flood the space with natural light and frame the surrounding views—effortlessly stylish from every angle.