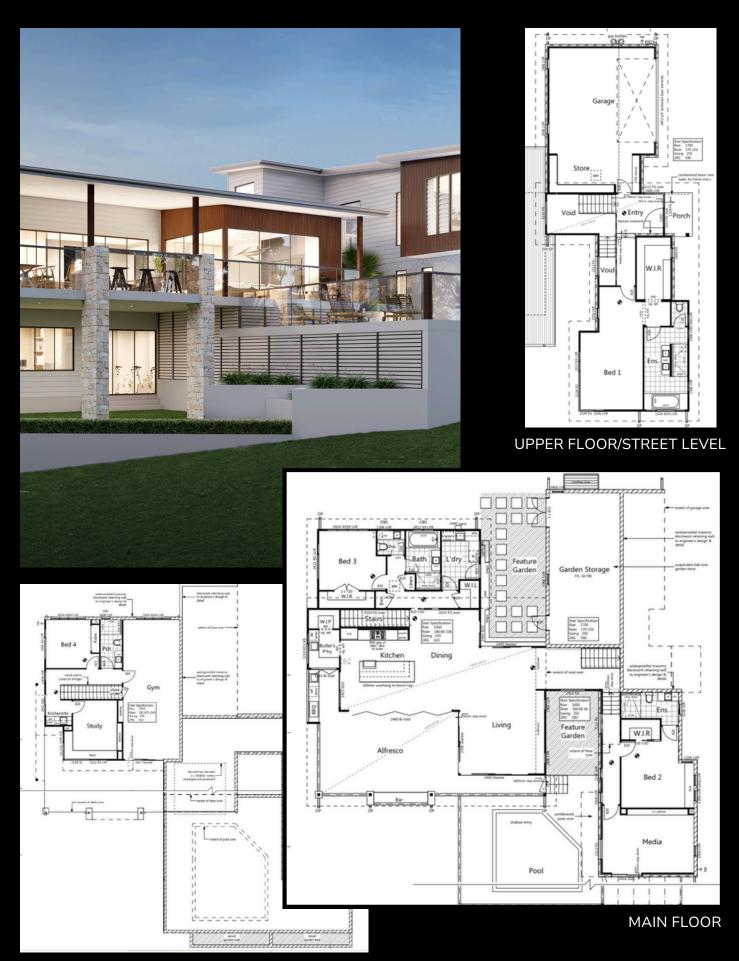

## NOBU

TA timeless modern design that's even more stunning in person—this split-storey home is perfectly tailored for a steep or sloping block, combining smart design with true luxury living, all wrapped in a beautifully refined package.