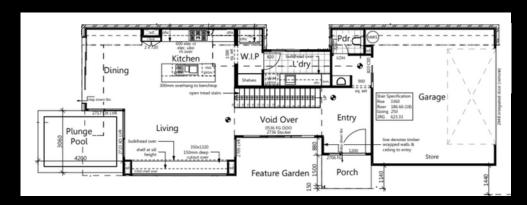

LOWER FLOOR

**UPPER FLOOR** 

This expansive design draws inspiration from classic Queenslander-style homes, reimagined with a modern layout tailored to the relaxed Sunshine Coast lifestyle. Generous verandahs not only enhance outdoor living but also boost energy efficiency, making it a stylish and sustainable choice.