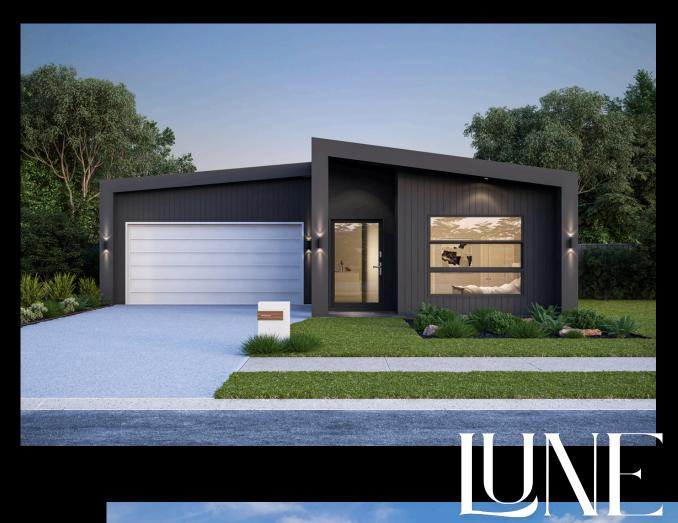

A lowset home which proves that a smaller block, or a more limited budget, does not have to equal a compromise on style. Light-filled, well thought-out spaces means this home packs a serious punch.