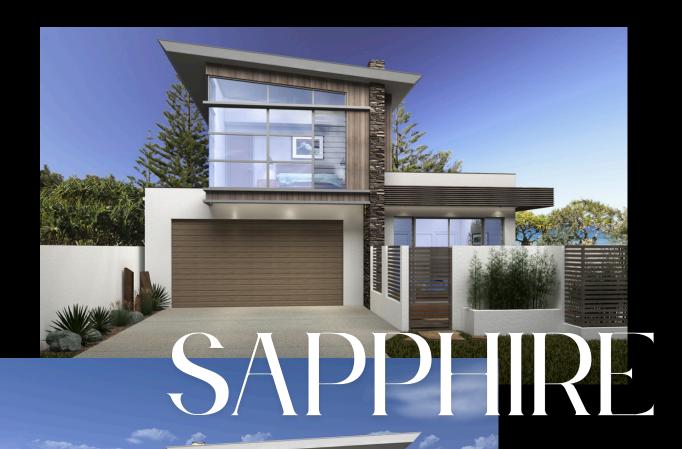

Designed to make the most of a steep or sloping block on the Sunshine Coast, this split-storey home features expansive alfresco and verandah areas—perfect for soaking up the views and enjoying cool, breezy summers.