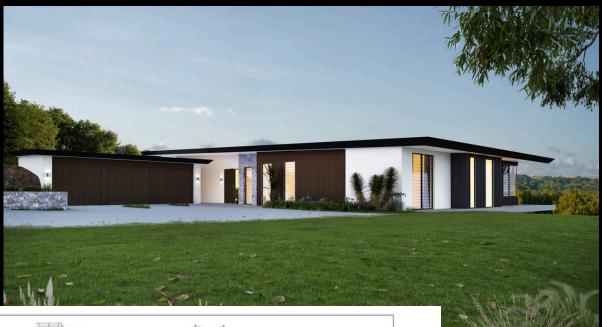

A modern, minimalist design perfectly suited to a sloping block, this home features striking timber accents and expansive glazing to flood the space with natural light and frame the surrounding views—effortlessly stylish from every angle.