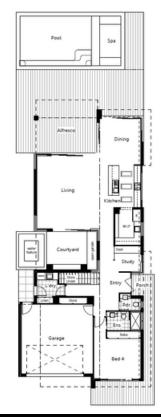

**BUILT FOR LIVING** 

**UPPER FLOOR** 

A sleek, modern design that offers exceptional liveability—ideal for a waterfront block. All living areas and the master suite are oriented to the rear to take full advantage of the outlook, while a central courtyard brings in natural light and creates seamless indoor-outdoor connection.