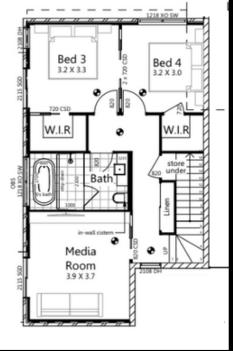

This entry-level home makes a big impression, featuring four generous bedrooms, a media room, and two distinct facade options to suit your style. Designed to maximise a compact block, it's proof that practical doesn't have to mean plain.