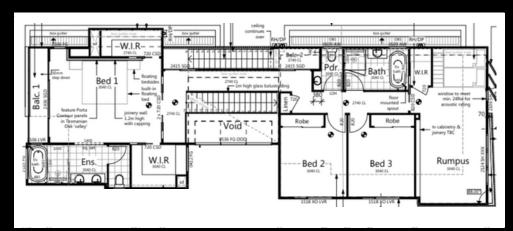

LOWER FLOOR

**UPPER FLOOR** 

This expansive design draws inspiration from classic Queenslander-style homes, reimagined with a modern layout tailored to the relaxed Sunshine Coast lifestyle. Generous verandahs not only enhance outdoor living but also boost energy efficiency, making it a stylish and sustainable choice.