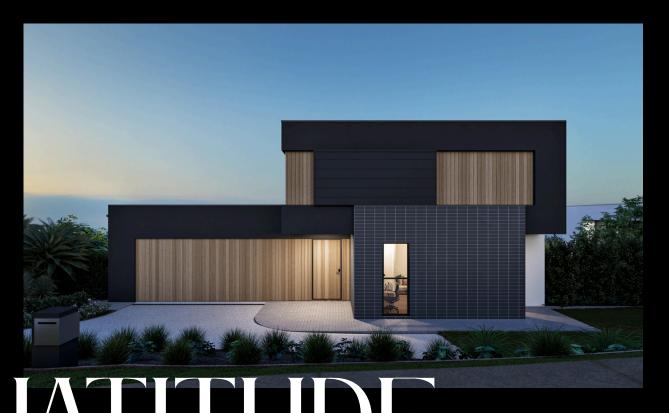

A modern, minimalist design perfectly suited to a sloping block, this home features striking timber accents and expansive glazing to flood the space with natural light and frame the surrounding views—effortlessly stylish from every angle.