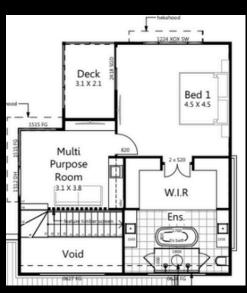

#### **LOWER FLOOR**

**UPPER FLOOR** 

ALDABRA

Originally crafted for a narrow beachfront block, this modern home makes the most of every square metre, featuring a rooftop deck that captures sweeping ocean views and smart design throughout to maximise space and functionality.