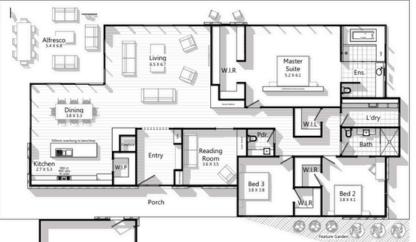

A modern, minimalist design perfectly suited to a sloping block, this home features striking timber accents and expansive glazing to flood the space with natural light and frame the surrounding views—effortlessly stylish from every angle.