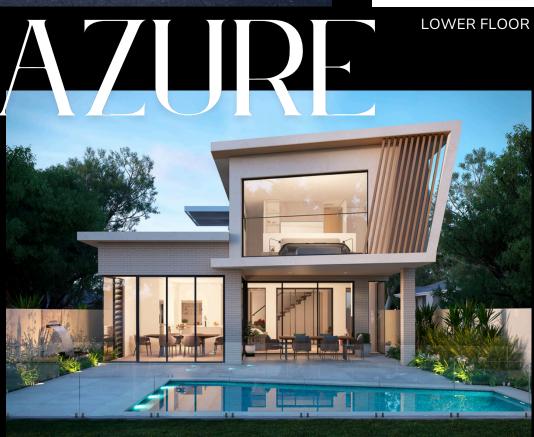

**BUILT FOR LIVING** 

**UPPER FLOOR** 

A sleek, modern design that offers exceptional liveability—ideal for a waterfront block. All living areas and the master suite are oriented to the rear to take full advantage of the outlook, while a central courtyard brings in natural light and creates seamless indoor-outdoor connection.