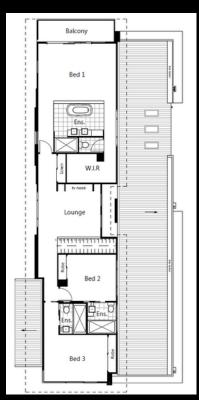

**BUILT FOR LIVING** 

**UPPER FLOOR** 

A sleek, modern design that offers exceptional liveability—ideal for a waterfront block. All living areas and the master suite are oriented to the rear to take full advantage of the outlook, while a central courtyard brings in natural light and creates seamless indoor-outdoor connection.