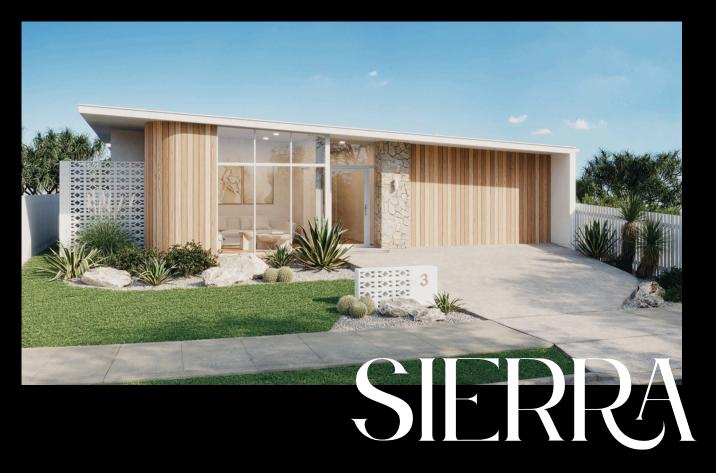

A modern, minimalist design perfectly suited to a sloping block, this home features striking timber accents and expansive glazing to flood the space with natural light and frame the surrounding views—effortlessly stylish from every angle.